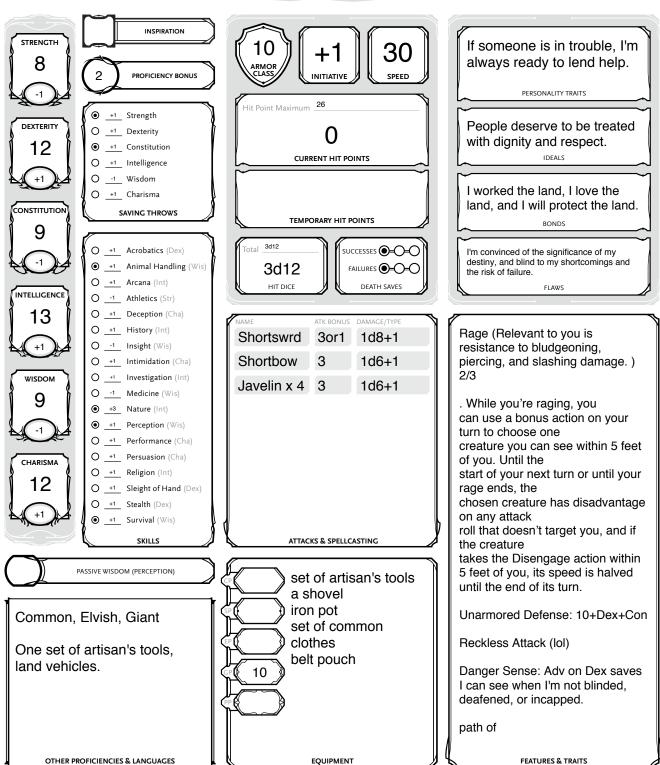

Injury

Bad wizard makes me hate magic

Bitter from seeing someone treated poorly by an older relative

Firbolg Magic: Can cast Detect Magic and Disguise Self using Wisdom. Can't cast again until a short/long rest. When disguising self, can appear up to 3 feet shorter than normal.

Hidden Step: As a bonus action, you can magically turn invisible until the start of your next turn or until you attack, make a damage roll, or force someone to make a saving throw. Once you use this trait, you can't use it again until a short/long rest.

Powerful Build: You count as one size larger when determining carrying capacity and the weight you can push, drag, or lift.

Speech of Beast and Leaf: You can communicate in a limited manner with beasts and plants. They can understand you but you don't have any special insight for vice versa. Adv. on all charisma checks to them.

Rustic Hospitality

ADDITIONAL FEATURES & TRAITS

action figure of myself action figure of gregory hayden

CHARACTER BACKSTORY

TREASUR