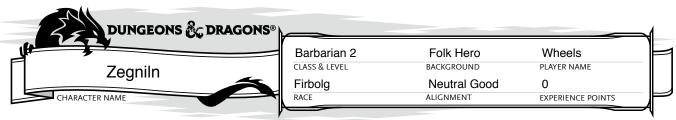

Injury

Bad wizard makes me hate magic

Bitter from seeing someone treated poorly by an older relative

Firbolg Magic: Can cast Detect Magic and Disguise Self using Wisdom. Can't cast again until a short/long rest. When disguising self, can appear up to 3 feet shorter than normal.

Hidden Step: As a bonus action, you can magically turn invisible until the start of your next turn or until you attack, make a damage roll, or force someone to make a saving throw. Once you use this trait, you can't use it again until a short/long rest.

Powerful Build: You count as one size larger when determining carrying capacity and the weight you can push, drag, or lift.

Speech of Beast and Leaf: You can communicate in a limited manner with beasts and plants. They can understand you but you don't have any special insight for vice versa. Adv. on all charisma checks to them.

Rustic Hospitality

ADDITIONAL FEATURES & TRAITS

action figure of myself action figure of gregory hayden

CHARACTER BACKSTORY

TREASUR